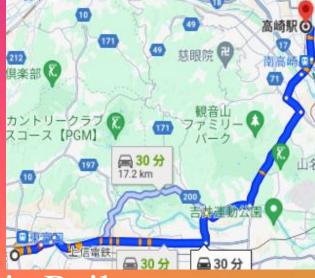

# ACCESS

Tomioka Higashi Junior High school is approximately 30 minutes by car from

Takasaki station.

Also, on Joshin Electric Rail way, take line 0 and get off at Higashi Tomioka station.

It's about a 10 minute walk from

there.