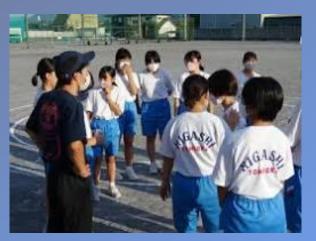

#### Club activities

#### Sports club

Baseball club They are practicing hard for the match.

Track and field club

They are practicing to update their own

Handball club They are practicing hard for the match.

Tennis club

They are having fun preparing for the match.