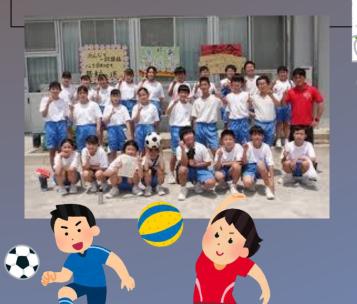

## Ball Festival

The first is about the Ball Festival.

We have Gakkyu Festival in June.

For the school ball fastival, boys play soccer and girls play volleyball.

#### Sports club

Baseball club They are practicing hard for the match.

Track and field club

They are practicing to update their own

Handball club They are practicing hard for the match.

Tennis club

They are having fun preparing for the match.

Volleyball club They are practicing hard every day in preparation for the tournament.

Basketball club