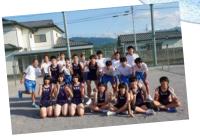

#### Sports club

Baseball club They are practicing hard for the match.

Track and field club

They are practicing to update their own

Handball club They are practicing hard for the match.

Tennis club

They are having fun preparing for the match.

Volleyball club They are practicing hard every day in preparation for the tournament.

Basketball club