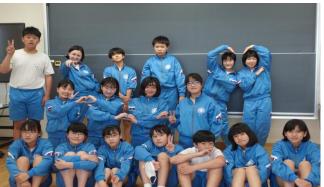

#### Sports club

Baseball club They are practicing hard for the match.

Track and field club

They are practicing to update their own

Handball club They are practicing hard for the match.

Tennis club

They are having fun preparing for the match.

Volleyball club They are practicing hard every day in preparation for the tournament.

Basketball club