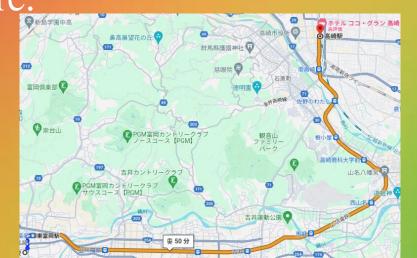

# ACCESS

Tomioka Higashi Junior High school is approximately 30 minutes by car from

Takasaki station.

Also, on Joshin Electric Rail way, take line 0 and get off at Higashi Tomioka station.

It's about a 10 minute walk from

there.